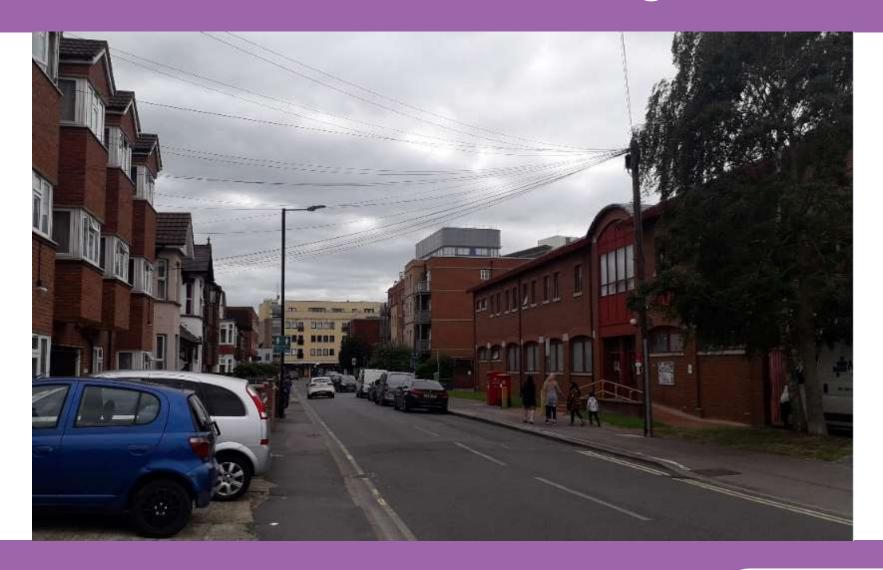

# 30-32 Wexham Road, Slough, SL1 1UA

Ref: P/19443/009



#### 2 - Site location





#### 3 - Aerial context





### 4 – Street view of site (looking from east)





## 5 - View of the rear of properties





## 6 - View of land opposite





## 7 - View south towards High Street





## 8 - View north across Wellington Street





## 9 - Proposed site layout





#### 10 – Proposed ground floor plan





## 11 – Proposed 1st floor plan





APPROVED under P/19443/000



#### 12 – Proposed 2<sup>nd</sup> floor plan





# 13 – Proposed 3<sup>rd</sup> floor plan



APPROVED under P/19443/000



# 14 – Proposed 4<sup>th</sup> floor plan





## 15 – Proposed 5<sup>th</sup> floor plan





#### 14 – Proposed roof level





#### 15 - Proposed west side elevation – Wexham Road

Adjacent building on right of each image matching in both for comparison



APPROVED under P/19443/000



Current PROPOSAL



#### 16 - Proposed Wellington Street elevation

Adjacent building on left of each image matching in both for comparison





APPROVED under P/19443/000

Current PROPOSAL