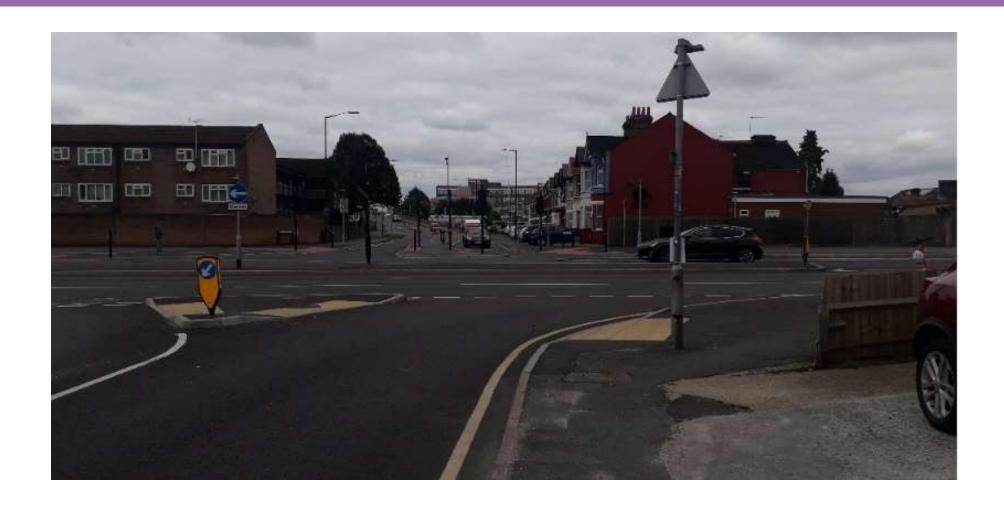

# 30-32 Wexham Road, Slough, SL1 1UA

Ref: P/19443/009



#### 2 - Site location





#### 3 - Aerial context





### 4 – Street view of site (looking from east)





## 5 - View of the rear of properties





## 6 - View of land opposite





## 7 - View south towards High Street





## 8 - View north across Wellington Street





## 9 - Proposed site layout





#### 10 – Proposed ground floor plan





## 11 – Proposed 1st floor plan





APPROVED under P/19443/000



#### 12 – Proposed 2<sup>nd</sup> floor plan





# 13 – Proposed 3<sup>rd</sup> floor plan



APPROVED under P/19443/000



# 14 – Proposed 4<sup>th</sup> floor plan





## 15 – Proposed 5<sup>th</sup> floor plan





#### 14 – Proposed roof level





#### 15 - Proposed west side elevation – Wexham Road

Adjacent building on right of each image matching in both for comparison



APPROVED under P/19443/000



Current PROPOSAL



#### 16 - Proposed Wellington Street elevation

Adjacent building on left of each image matching in both for comparison





APPROVED under P/19443/000

Current PROPOSAL



#### 17 - Proposed east internal/flank elevati