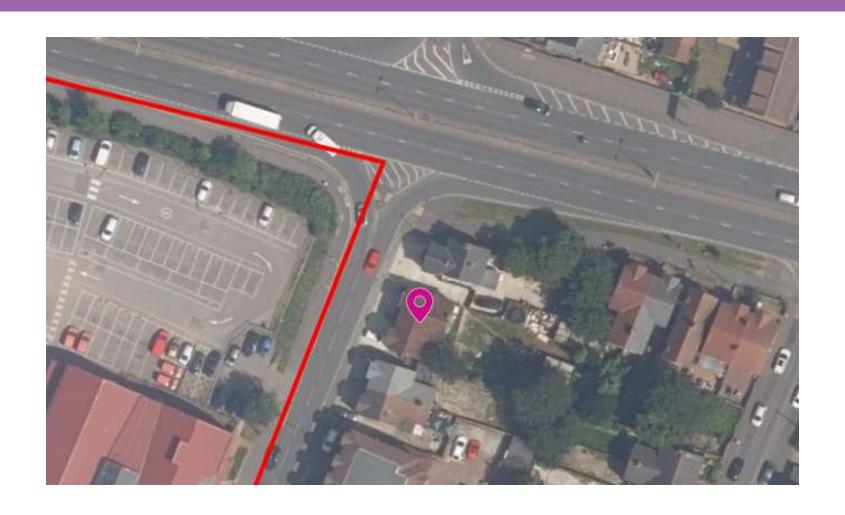

# 30-32 Wexham Road, Slough, SL1 1UA

Ref: P/19443/009



#### 2 - Site location





#### 3 - Aerial context





### 4 – Street view of site (looking from east)





## 5 - View of the rear of properties





## 6 - View of land opposite





## 7 - View south towards High Street





## 8 - View north across Wellington Street





## 9 - Proposed site layout





#### 10 – Proposed ground floor plan





## 11 – Proposed 1st floor plan





APPROVED under P/19443/000



#### 12 – Proposed 2<sup>nd</sup> floor plan





# 13 – Proposed 3<sup>rd</sup> floor plan



APPROVED under P/19443/000



# 14 – Proposed 4<sup>th</sup> floor plan





## 15 – Proposed 5<sup>th</sup> floor plan





#### 14 – Proposed roof level





#### 15 - Proposed west side elevation – Wexham Road

Adjacent building on right of each image matching in both for comparison



APPROVED under P/19443/000



Current PROPOSAL