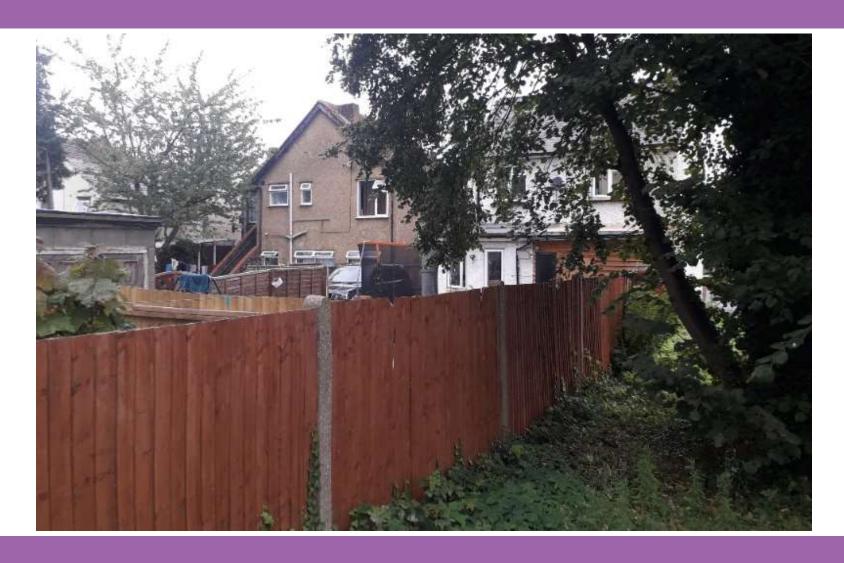

# 30-32 Wexham Road, Slough, SL1 1UA

Ref: P/19443/009



#### 2 - Site location





#### 3 - Aerial context





### 4 – Street view of site (looking from east)





## 5 - View of the rear of properties





## 6 - View of land opposite





## 7 - View south towards High Street





## 8 - View north across Wellington Street





## 9 - Proposed site layout





#### 10 – Proposed ground floor plan





## 11 – Proposed 1st floor plan





APPROVED under P/19443/000



#### 12 – Proposed 2<sup>nd</sup> floor plan





# 13 – Proposed 3<sup>rd</sup> floor plan



APPROVED under P/19443/000



# 14 – Proposed 4<sup>th</sup> floor plan





## 15 – Proposed 5<sup>th</sup> floor plan





#### 14 – Proposed roof level





#### 15 - Proposed west side elevation – Wexham Road

Adjacent building on right of each image matching in both for comparison



APPROVED under P/19443/000



Current PROPOSAL



#### 16 - Proposed Wellington Street elevation

Adjacent building on left of each image matchi