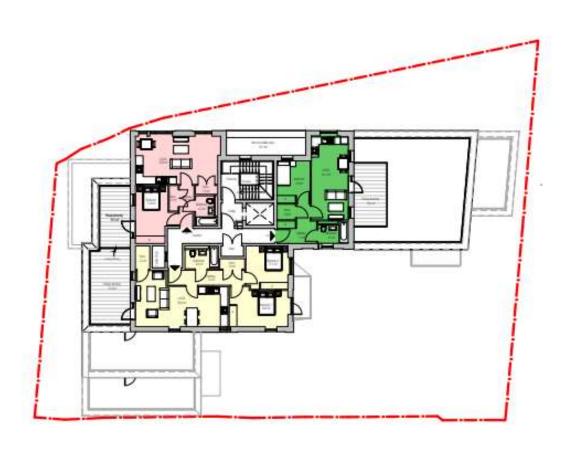

# 30-32 Wexham Road, Slough, SL1 1UA

Ref: P/19443/009



#### 2 - Site location





#### 3 - Aerial context





### 4 – Street view of site (looking from east)





## 5 - View of the rear of properties





## 6 - View of land opposite





## 7 - View south towards High Street





## 8 - View north across Wellington Street





## 9 - Proposed site layout





#### 10 – Proposed ground floor plan





## 11 – Proposed 1st floor plan





APPROVED under P/19443/000



#### 12 – Proposed 2<sup>nd</sup> floor plan





# 13 – Proposed 3<sup>rd</sup> floor plan



APPROVED under P/19443/000



# 14 – Proposed 4<sup>th</sup> floor plan





## 15 – Proposed 5<sup>th</sup> floor plan





#### 14 – Proposed roof level





#### 15 - Proposed west side elevation – Wexham Road

Adjacent building on right of each image matching in both for comparison



APPROVED under P/19443/000



Current PROPOSAL



#### 16 - Proposed Wellington Street elevation

Adjacent building on left of each image matching in both for comparison





APPROVED under P/19443/000

Current PROPOSAL



#### 17 - Proposed east internal/flank elevation

Adjacent building on left of each image matching in both for comparison





APPROVED under P/19443/000

Current PROPOSAL



#### 18 – Proposed courtyard/south flank elevation

Adjacent building on right of each image matching in both for comparison







Current PROPOSAL



## 19 – degree of change for neighbours



APPROVED under P/19443/000



Current