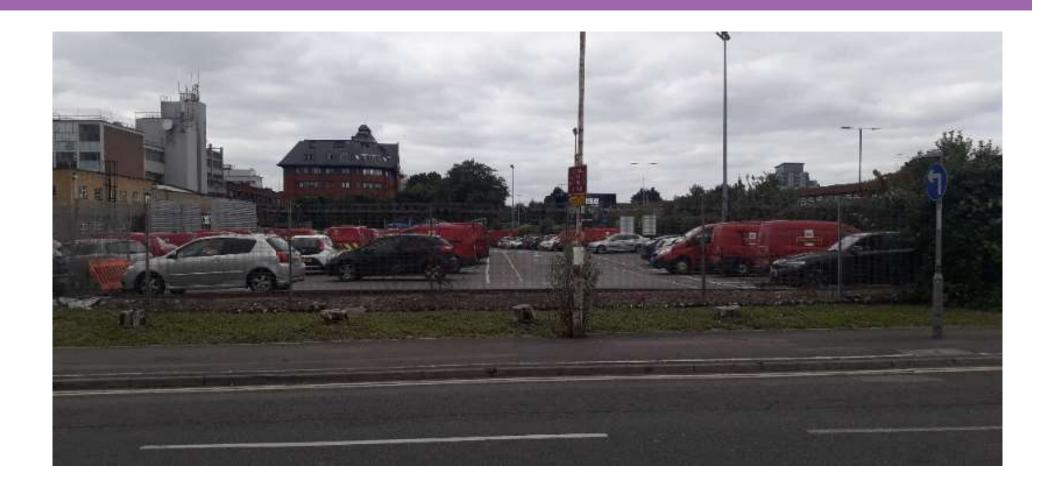

# 30-32 Wexham Road, Slough, SL1 1UA

Ref: P/19443/009



#### 2 - Site location





#### 3 - Aerial context





### 4 – Street view of site (looking from east)





## 5 - View of the rear of properties





## 6 - View of land opposite





## 7 - View south towards High Street





## 8 - View north across Wellington Street





## 9 - Proposed site layout





#### 10 – Proposed ground floor plan





## 11 – Proposed 1st floor plan





APPROVED under P/19443/000



#### 12 – Proposed 2<sup>nd</sup> floor plan





# 13 – Proposed 3<sup>rd</sup> floor plan



APPROVED under P/19443/000



# 14 – Proposed 4<sup>th</sup> floor plan





## 15 – Proposed 5<sup>th</sup> floor plan





#### 14 – Proposed roof level





#### 15 - Proposed west side elevation – Wexham Road

Adjacent building on right of each image matching in both for comparison



APPROVED under P/19443/000



Current PROPOSAL



#### 16 - Proposed Wellington Street elevation

Adjacent building on left of each image matching in both for comparison





APP