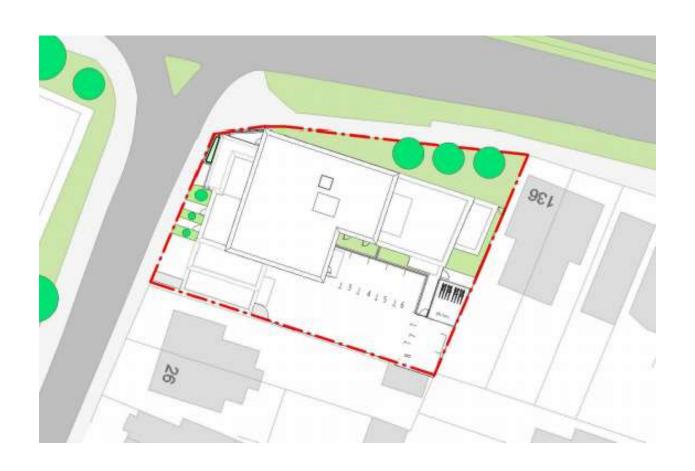

# 30-32 Wexham Road, Slough, SL1 1UA

Ref: P/19443/009



#### 2 - Site location





#### 3 - Aerial context





### 4 – Street view of site (looking from east)





## 5 - View of the rear of properties





## 6 - View of land opposite





## 7 - View south towards High Street





## 8 - View north across Wellington Street





## 9 - Proposed site layout





#### 10 – Proposed ground floor plan





## 11 – Proposed 1st floor plan





APPROVED under P/19443/000



#### 12 – Proposed 2<sup>nd</sup> floor plan





# 13 – Proposed 3<sup>rd</sup> floor plan



APPROVED under P/19443/000



# 14 – Proposed 4<sup>th</sup> floor plan





## 15 – Proposed 5<sup>th</sup> floor plan





#### 14 – Proposed roof level





#### 15 - Proposed west side elevation – Wexham Road

Adjacent building on right of each image matching in both for comparison



APPROVED under P/19443/000



Current PROPOSAL



#### 16 - Proposed Wellington Street elevation

Adjacent building on left of each image matching in both for comparison





APPROVED under P/19443/000

Current PROPOSAL



#### 17 - Proposed east internal/flank elevation

Adjacent building on left of