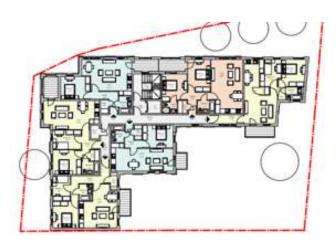

# 30-32 Wexham Road, Slough, SL1 1UA

Ref: P/19443/009



#### 2 - Site location





#### 3 - Aerial context





### 4 – Street view of site (looking from east)





## 5 - View of the rear of properties





## 6 - View of land opposite





## 7 - View south towards High Street





## 8 - View north across Wellington Street





## 9 - Proposed site layout





#### 10 – Proposed ground floor plan





## 11 – Proposed 1st floor plan





APPROVED under P/19443/000



#### 12 – Proposed 2<sup>nd</sup> floor plan





# 13 – Proposed 3<sup>rd</sup> floor plan



APPROVED under P/19443/000



# 14 – Proposed 4<sup>th</sup> floor plan





## 15 – Proposed 5<sup>th</sup> floor plan





#### 14 – Proposed roof level





#### 15 - Proposed west side elevation – Wexham Road

Adjacent building on right of each image matching in both for comparison



APPROVED under P/19443/000



Current PROPOSAL



#### 16 - Proposed Wellington Street elevation

Adjacent building on left of each image matching in both for comparison





APPROVED under P/19443/000

Current PROPOSAL



#### 17 - Proposed east internal/flank elevation

Adjacent building on left of each image matching in both for comparison





APPROVED under P/19443/000

Curre