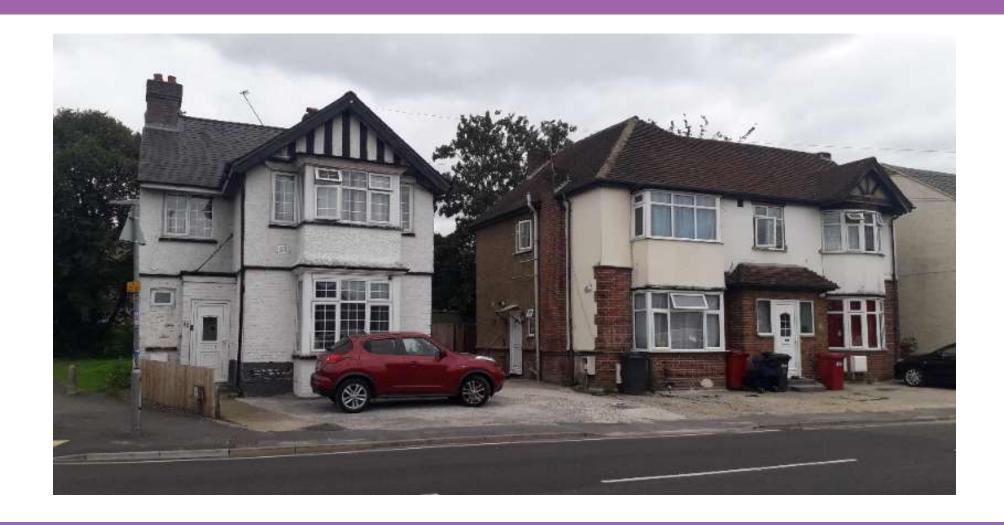

# 30-32 Wexham Road, Slough, SL1 1UA

Ref: P/19443/009



#### 2 - Site location





#### 3 - Aerial context





### 4 – Street view of site (looking from east)





## 5 - View of the rear of properties





## 6 - View of land opposite





## 7 - View south towards High Street





## 8 - View north across Wellington Street





## 9 - Proposed site layout





#### 10 – Proposed ground floor plan





## 11 – Proposed 1st floor plan





APPROVED under P/19443/000



#### 12 – Proposed 2<sup>nd</sup> floor plan





# 13 – Proposed 3<sup>rd</sup> floor plan



APPROVED under P/19443/000



# 14 – Proposed 4<sup>th</sup> floor plan





## 15 – Proposed 5<sup>th</sup> floor plan





#### 14 – Proposed roof level





#### 15 - Proposed west side elevation – Wexham Road

Adjacent building on right of each image matching in both for comparison



APPROVED under P/19443/000



Current PROPOSAL



#### 16 - Proposed Wellington Street elevation

Adj