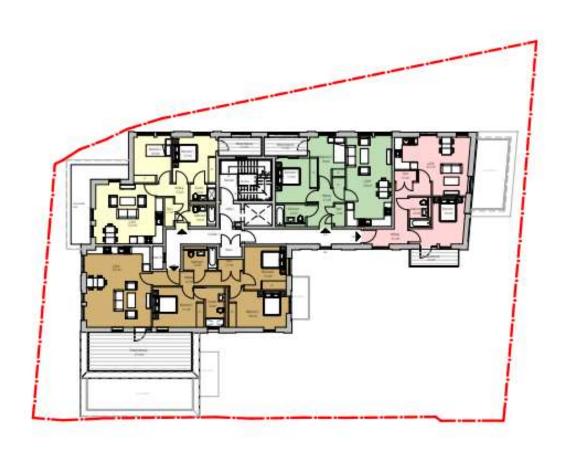

# 30-32 Wexham Road, Slough, SL1 1UA

Ref: P/19443/009



#### 2 - Site location





#### 3 - Aerial context





### 4 – Street view of site (looking from east)





## 5 - View of the rear of properties





## 6 - View of land opposite





## 7 - View south towards High Street





## 8 - View north across Wellington Street





## 9 - Proposed site layout





#### 10 – Proposed ground floor plan





## 11 – Proposed 1st floor plan





APPROVED under P/19443/000



#### 12 – Proposed 2<sup>nd</sup> floor plan





# 13 – Proposed 3<sup>rd</sup> floor plan



APPROVED under P/19443/000



# 14 – Proposed 4<sup>th</sup> floor plan





## 15 – Proposed 5<sup>th</sup> floor plan





#### 14 – Proposed roof level





#### 15 - Proposed west side elevation – Wexham Road

Adjacent building on right of each image matching in both for comparison



APPROVED under P/19443/000



Current PROPOSAL



#### 16 - Proposed Wellington Street elevation

Adjacent building on left of each image matching in both for comparison





APPROVED under P/19443/000

Current PROPOSAL



#### 17 - Proposed east internal/flank elevation

Adjacent building on left of each image matching in both for comparison





APPROVED under P/19443/000

Current PROPOSAL



#### 18 – Proposed courtyard/south flank elevation

Adjacent building on right of each image matching in both for comparison







Current PROPOSAL



## 19 – degree of change for neig