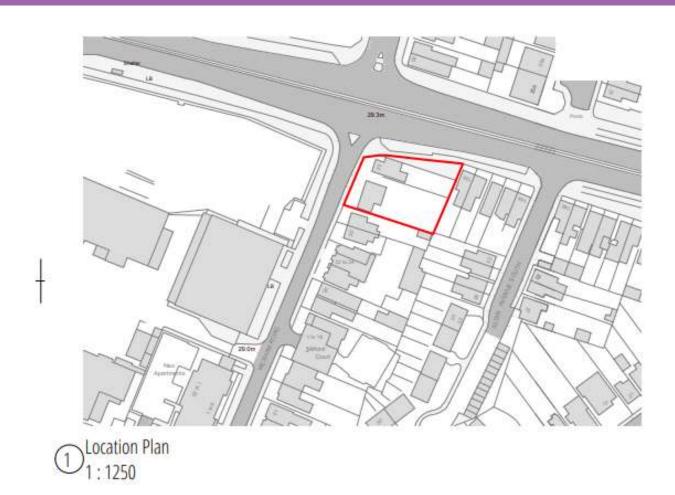

# 30-32 Wexham Road, Slough, SL1 1UA

Ref: P/19443/009



#### 2 - Site location





#### 3 - Aerial context





### 4 – Street view of site (looking from east)





## 5 - View of the rear of properties





## 6 - View of land opposite





## 7 - View south towards High Street





## 8 - View north across Wellington Street





## 9 - Proposed site layout





#### 10 – Proposed ground floor plan





## 11 – Proposed 1st floor plan





APPROVED under P/19443/000



#### 12 – Proposed 2<sup>nd</sup> floor plan





# 13 – Proposed 3<sup>rd</sup> floor plan



APPROVED under P/19443/000



# 14 – Proposed 4<sup>th</sup> floor plan





## 15 – Proposed 5<sup>th</sup> floor plan





#### 14 – Proposed roof level





#### 15 - Proposed west side elevation – Wexham Road

Adjacent building on right of each image matching in both for comparison



APPROVED under P/19