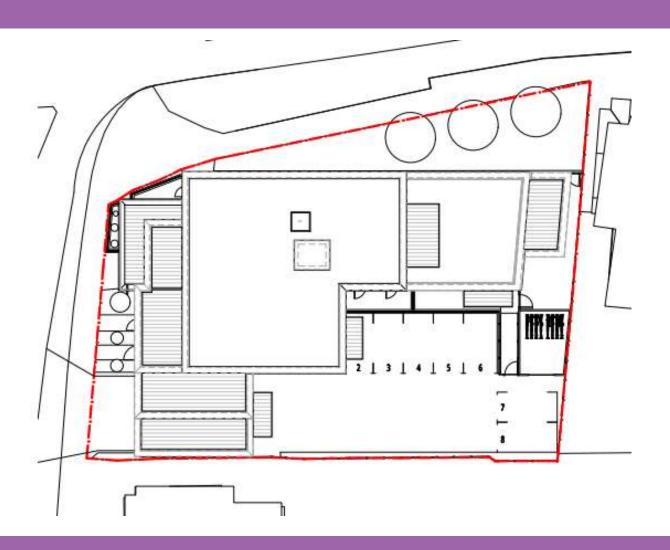

# 30-32 Wexham Road, Slough, SL1 1UA

Ref: P/19443/009



#### 2 - Site location





#### 3 - Aerial context





### 4 – Street view of site (looking from east)





## 5 - View of the rear of properties





## 6 - View of land opposite





## 7 - View south towards High Street





## 8 - View north across Wellington Street





## 9 - Proposed site layout





#### 10 – Proposed ground floor plan





## 11 – Proposed 1st floor plan





APPROVED under P/19443/000



#### 12 – Proposed 2<sup>nd</sup> floor plan





# 13 – Proposed 3<sup>rd</sup> floor plan



APPROVED under P/19443/000



# 14 – Proposed 4<sup>th</sup> floor plan





## 15 – Proposed 5<sup>th</sup> floor plan





#### 14 – Proposed roof level





#### 15 - Proposed west side elevation – Wexham Road

Adjacent building on right of each image matching in both for comparison



APPROVED under P/19443/000



Current PROPOSAL



#### 16 - Proposed Wellington Street elevation

Adjacent building on left of each image matching in both for comparison





APPROVED under P/19443/000

Current PROPOSAL



#### 17 - Proposed east internal/flank elevation

Adjacent building on left of each image matching in both for comparison





APPROVED under P/19443/000

Current PROPOSAL



#### 18 – Proposed courtyard/south flank elevation

Adjacent building on right of each image matching in both for comparison







Current PROPOSAL



## 19 – degree of change for neighbours



APPROVED under P/19443/000



Current PROPOSAL