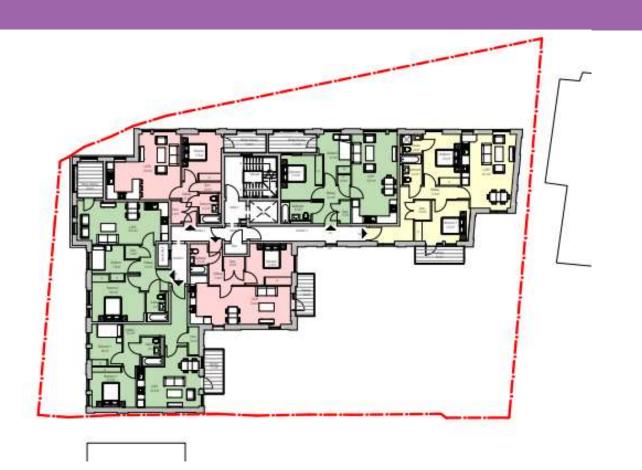

# 30-32 Wexham Road, Slough, SL1 1UA

Ref: P/19443/009



#### 2 - Site location





#### 3 - Aerial context





### 4 – Street view of site (looking from east)





## 5 - View of the rear of properties





## 6 - View of land opposite





## 7 - View south towards High Street





## 8 - View north across Wellington Street





## 9 - Proposed site layout





#### 10 – Proposed ground floor plan





## 11 – Proposed 1st floor plan





APPROVED under P/19443/000



#### 12 – Proposed 2<sup>nd</sup> floor plan





# 13 – Proposed 3<sup>rd</sup> floor plan



APPROVED under P/19443/000



# 14 – Proposed 4<sup>th</sup> floor plan





## 15 – Proposed 5<sup>th</sup> floor plan





#### 14 – Proposed roof level





#### 15 - Proposed west side elevation – Wexham Road

Adjacent building on right of each image matching in both for comparison



APPROVED under P/19443/000



Current PROPOSAL



#### 16 - Proposed Wellington Street elevation

Adjacent building on left of each image matching in both for comparison





APPROVED under P/19443/000

Current PROPOSAL



#### 17 - Proposed east internal/flank elevation

Adjacent building on left of each image matching in both for comparison





APPROVED under P/19443/000

Cur