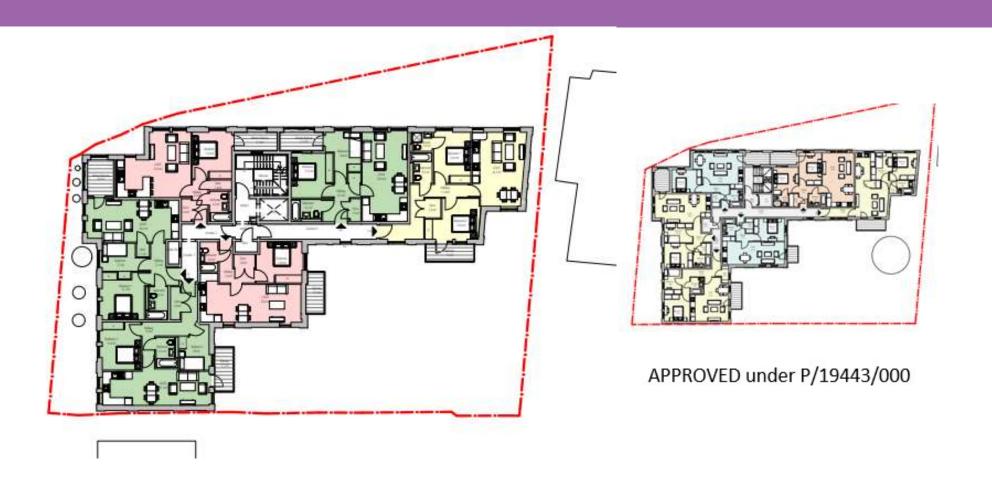

# 30-32 Wexham Road, Slough, SL1 1UA

Ref: P/19443/009



#### 2 - Site location





#### 3 - Aerial context





### 4 – Street view of site (looking from east)





## 5 - View of the rear of properties





## 6 - View of land opposite





## 7 - View south towards High Street





## 8 - View north across Wellington Street





## 9 - Proposed site layout





#### 10 – Proposed ground floor plan





## 11 – Proposed 1st floor plan





APPROVED under P/19443/000



#### 12 – Proposed 2<sup>nd</sup> floor plan





# 13 – Proposed 3<sup>rd</sup> floor plan



APPROVED under P/19443/000



# 14 – Proposed 4<sup>th</sup> floor plan





## 15 – Proposed 5<sup>th</sup> floor plan





#### 14 – Proposed roof level





#### 15 - Proposed west side elevation – Wexham Road

Adjacent building on right of each image matching in both for comparison



APPROVED under P/19443/000



Current PROPOSAL



#### 16 - Proposed Wellington Street elevation

Adjacent building on left of each image matching in both for comparison





APPROVED under P/19443/000

Current PROPOSAL



#### 17 - Proposed east internal/flank elevation

Adjacent building on left of each image matching in both for comparison





APPROVED under P/19443/000

Current PROPOSAL



#### 18 – Proposed courtyard/south flank elevation

Adjacent bu